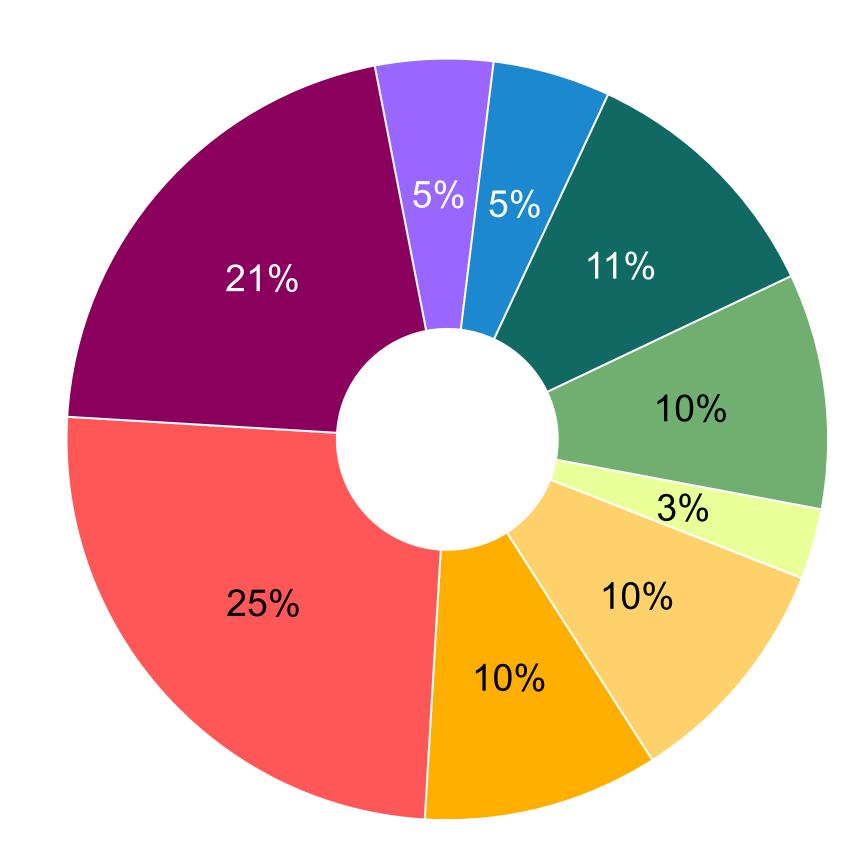

#### Channel Allocation

- Digital Display
- Digital Video
- Print
- Paid Social
- Paid Search
- Streaming Audio
- Podcast
- Radio
- Out-of-Home

#### GENERAL TIMELINE

| Media           | May | Jun | Jul | Aug | Sep | Oct | Nov | Dec | Jan | Feb | Mar | Apr | May | Jun | Reach       |
|-----------------|-----|-----|-----|-----|-----|-----|-----|-----|-----|-----|-----|-----|-----|-----|-------------|
| Digital Display |     |     |     |     |     |     |     |     |     |     |     |     |     |     | 34,000,000  |
| Digital Video   |     |     |     |     |     |     |     |     |     |     |     |     |     |     | 18,952,381  |
| Print           |     |     |     |     |     |     |     |     |     |     |     |     |     |     | 12,615,006  |
| Paid Social     |     |     |     |     |     |     |     |     |     |     |     |     |     |     | 73,333,333  |
| Paid Search     |     |     |     |     |     |     |     |     |     |     |     |     |     |     | 61,993*     |
| Streaming Audio |     |     |     |     |     |     |     |     |     |     |     |     |     |     | 55,138,741  |
| Podcast         |     |     |     |     |     |     |     |     |     |     |     |     |     |     | 41,660,382  |
| Radio           |     |     |     |     |     |     |     |     |     |     |     |     |     |     | 74,026,715  |
| Out-of-Home     |     |     |     |     |     |     |     |     |     |     |     |     |     |     | 224,484,330 |
|                 |     |     |     |     |     |     |     |     |     |     |     |     |     |     |             |

<sup>\*</sup> Reflects user clicks, not impressions.

534,210,888